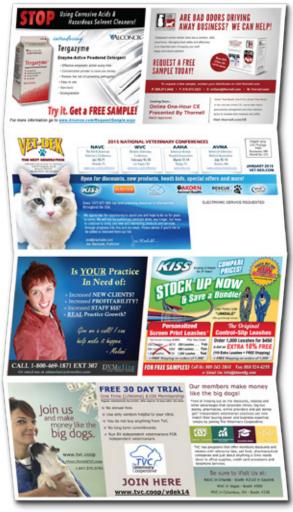

Actual Size of Mailed Piece: 5" W x 10 1/2" H

# AD SPECIFICATIONS

8pt. C2S gloss with UV coating

Single Ad 5" W x 4.5" H Double Ad 10.25" W x 4.5" H

# 2023 Upscale Direct Mail Program

Leverage the power of direct mail to generate sales activity at an affordable, cost effective rate.

- Visually compelling design on high gloss 80lb cover stock to represent your upscale brand and image.
- Limited to respected companies serving the veterinary industry with compelling products, services, and offers

#### WE DELIVER:

- Your ad in VET-DEK, The Next Generation sent to 28,000 companion animal clinics
- Your ad emailed to 40,000 veterinarians through **VET eDEK**
- Your ad featured online at vet-dek.com with hyperlink to your website